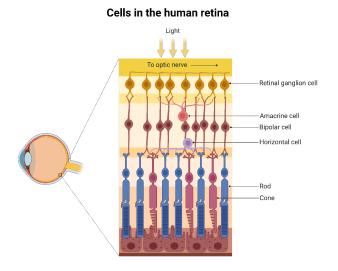

## The retina

Adapted from "Structure of the Retina", by BioRender.com (2023). Retrieved from <a href="https://app.biorender.com/biorender-templates">https://app.biorender.com/biorender-templates</a>.