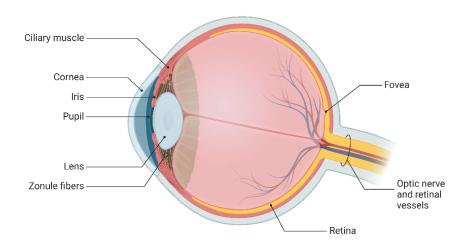

## Anatomy of the eye (sagittal view)

Adapted from "Anatomy of the Human Eye", by BioRender.com (2023). Retrieved from https://app.biorender.com/biorender-templates.

## Anatomy of the human eye