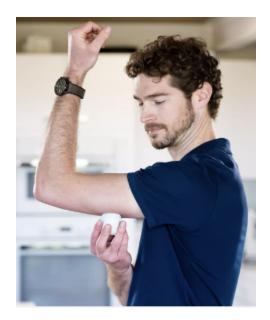

### How to attach the glucose sensor to the skin?

1. Wash the application site with a simple soap, dry the area and then clean the area with an alcohol wipe.

2. Carefully unpack the FreeStyle Libre sensor applicator and twist off the cap.

3. Place the sensor applicator over the prepared area and press it firmly onto the skin. When attaching the sensor to the body, a thin, flexible, sterile filament is pushed directly under the skin.

4. Carefully pull the sensor applicator away from the body. The sensor should now adhere to the skin. Sensor is applied when it looks like this: