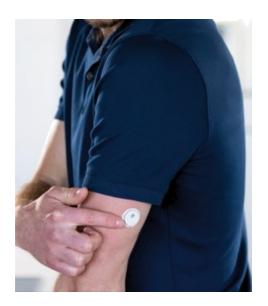

3. Place the sensor applicator over the prepared area and press it firmly onto the skin. When attaching the sensor to the body, a thin, flexible, sterile filament is pushed directly under the skin.

4. Carefully pull the sensor applicator away from the body. The sensor should now adhere to the skin. Sensor is applied when it looks like this:

5. Then sensor will now run for 14 days. You will also see the remaining run time in the App. After 14 days you can remove the sensor by pulling it now. Afterwards please add the second sensor immediately again or let us know in the log book for special events in momenTUM App why and when you did not wear the sensor.