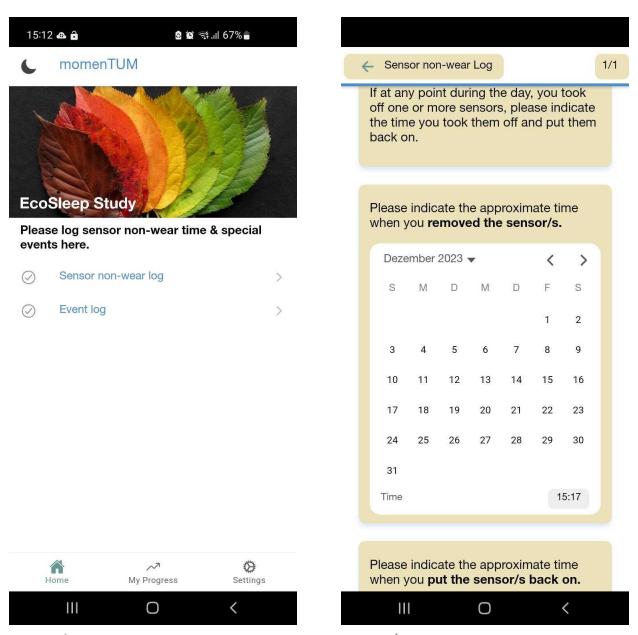

#### How to log non-wear time?

- log non-wear time in the logbook of the MomenTUM App under "non-wear logging"
- when taking the light logger off, please place it in the black velvet pouch

Figure 1 | Log non-wear time here in the Sensor non-wear section of momenTUM

Figure 2 | Log the exact non-wear time for the light logger.